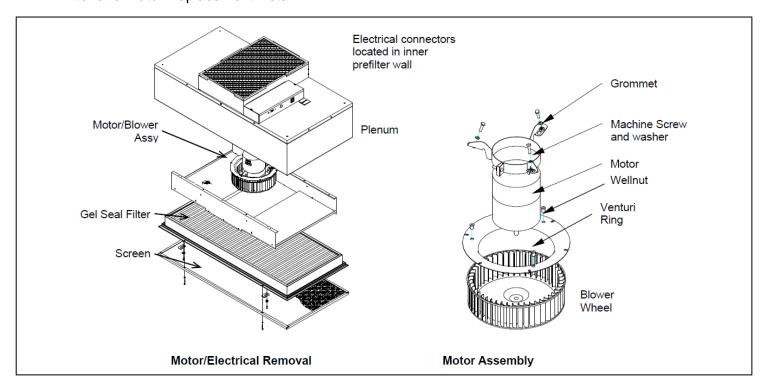

# HEPA Filter and Motor Replacement Detail

Racic Unit Configuration

| Check if provided.                                                                                                                                                                                               |                                                                                                                                                                                                                     |                                                                                                                                               |
|------------------------------------------------------------------------------------------------------------------------------------------------------------------------------------------------------------------|---------------------------------------------------------------------------------------------------------------------------------------------------------------------------------------------------------------------|-----------------------------------------------------------------------------------------------------------------------------------------------|
| Module Size                                                                                                                                                                                                      | Finish                                                                                                                                                                                                              | Control Type                                                                                                                                  |
| ☐ 24" x 24" ☐ 36" x 24" ☐ 48" x 24" ☐ Duct Collar                                                                                                                                                                | #04 Mill Finish #26 White  Motor Type                                                                                                                                                                               | ☐ Universal Control Card ☐ Remote Mounted VCU Controller ☐ Infrared Speed Controller*    *Requires RCFF remote control to adjust unit airflow |
| None 10" Inlet (Shipped Loose) 12" Inlet (Shipped Loose) Unit Construction Aluminum Face & Plenum Stainless Steel Face / Aluminum Plenum Stainless Steel Face & Plenum Accessories (Optional) Check if provided. | <ul> <li>□ 115V/ 60 Hz/ 1 Phase; FLA = 5.0A</li> <li>□ 230V/ 50/60 Hz/ 1 Phase; FLA = 3.5A (CE Certified)</li> <li>□ 208-240V/ 50/60 Hz/ 1 Phase; FLA = 3.5A</li> <li>□ 277V/ 60 Hz/ 1 Phase; FLA = 2.0A</li> </ul> | Filter Type  HEPA (99.99% @ 0.3 micron)  ULPA (99.9995% @ 0.12 micron)                                                                        |
| Airflow Indicator Light (GREEN)                                                                                                                                                                                  | Filter Load Indicator (RED)                                                                                                                                                                                         | Continuous Filter Monitoring (0-10 V signa                                                                                                    |
| Surface Mount Adapter                                                                                                                                                                                            | ☐ Insulation                                                                                                                                                                                                        | Filter Ships Losoe                                                                                                                            |